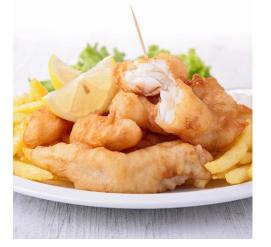

## **GLORIA'S FISH FRY**

Every Friday Lunch 11 a.m. - 4 p.m. Dinner 4 - 8 p.m.

click here to view menu

Eagle's Mest

### **Weekly Specials**

(Friday, Nov. 27 no-to-go) Toscana's Curbside

click here for menu

Monday - Sunday Patty Melt -or-Butternut Squash Roasted Salad

> **Friday** Fish-n-Chips Fish Sandwich

click here for menu