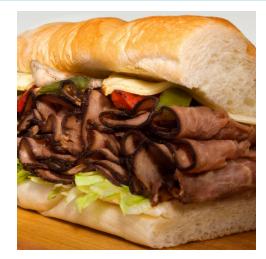

### Sandwich of the Week

**Philadelphia Pork Sub** 

Nov. 30 - Dec. 6

click here to view menu

Nov. 27 - Dec. 3